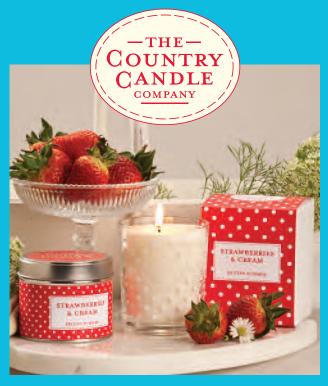

Fresh Linen

Cupcake

Fig and Cedar

Lavender Breeze

Lime, Basil and Mandarin

Strawberries and Cream

- 66mm high x 75mm diameter
- 30 hours burn time
- RRP £8.50 (inc vat) per candle

4