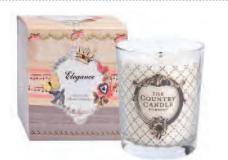

### Elegance — a whiff of Edwardian London

This fragrance captures Edwardian London. Bright and fruity with opening notes of bergamot, lemon and orange, mixed spearmint, pineapple and a hint of spice. Vintage carnation, rose, jasmine, classic lily and clary sage make up the heart with musk, moss and amber finishing the base.