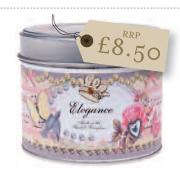

### Polka Dots Tin Collection

### Polka Dots Tin Collection

**NEW!** Green Tea and Grapefruit

**NEW!** Silverbirch

**NEW!** Tropical Floral

**NEW!** Midsummer Night

**NEW!** Lemon Verbena

**NEW!** Sweet Pea

**NEW!** Ginger Lily

Fresh Linen

Cupcake

Fig and Cedar

Lavender Breeze

Lime, Basil and Mandarin

Strawberries and Cream

- 66mm high x 75mm diameter
- 30 hours burn time
- RRP £8.50 (inc vat) per candle

4

### Elegance — a whiff of Edwardian London

This fragrance captures Edwardian London. Bright and fruity with opening notes of bergamot, lemon and orange, mixed spearmint, pineapple and a hint of spice. Vintage carnation, rose, jasmine, classic lily and clary sage make up the heart with musk, moss and amber finishing the base.