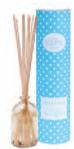

### Dots and Roses Reed Diffuser Collection New for 2012!

Iced Lemon and Lime

Turkish Delight

French Lime Blossom

Ginger and Mandarin

Summer Fruit Cocktail

Peruvian Rosewood

Peony and Pink Pepper

Bluebell Grove

- 265mm high x 65mm diameter
- 100ml bottle lasts around 12 weeks
- RRP £14.99 (inc vat) each