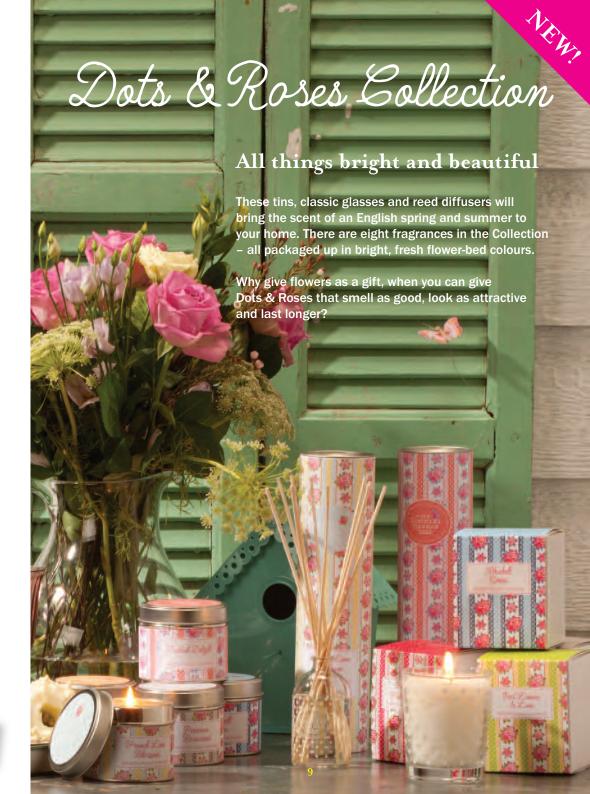

#### It's going to be a busy year: highlights for 2012

- Seven new fragrances and a selection of reed diffusers added to Polka Dots Collection
- Launch of the must-have, bright and beautiful Dots & Roses Collection
- Great British Collection. Yes, we're doing our bit to support all things British
- The **Greetings Candle Collection** a gift and a greetings 'card' in one beautiful, sweet-smelling package
- And the jewel in the crown our **Heritage Collection** with nostalgic appeal.

### Dots and Roses Tin Collection

Bluebell Grove

French Lime Blossom

Iced Lemon and Lime

Ginger and Mandarin

Peony and Pink Pepper

Peruvian Rosewood

Summer Fruit Cocktail

Turkish Delight

10

#### **Dots and Roses Tin Collection**

- 60mm high x 75mm diameter
- 30 hours burn time
- RRP £8.50 (inc vat) per candle

**Dots and Roses** 

diameter

• RRP £13.99 (inc vat) per candle

**Classic Glass Collection** • 90mm high x 76mm