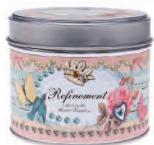

### Refinement — inspired by luxury travel

Inspired by luxury travel Refinement is first class, opening with bergamot, orange, galbanum and rockrose. Strong middle notes of jasmine, rose, lavender, patchouli and lily lead into musk, moss, sandalwood and vanilla with highlights of leather.