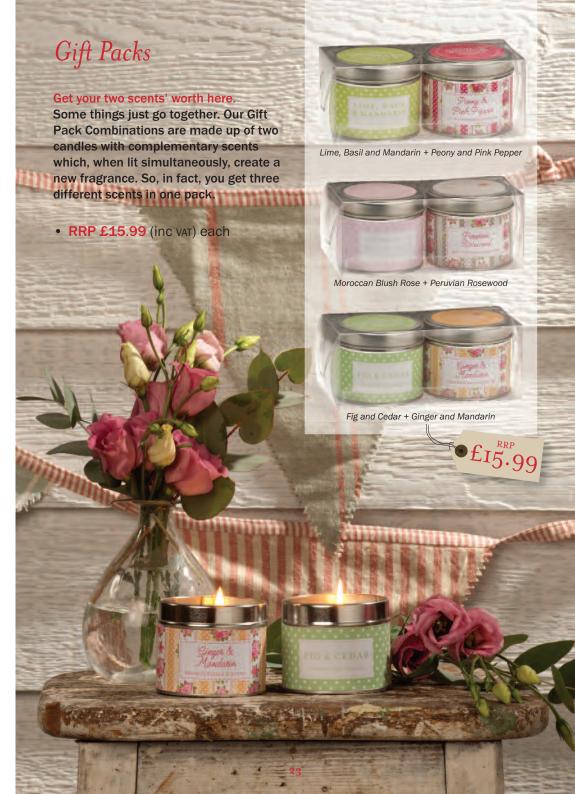

### Dots and Roses Tin Collection

Bluebell Grove

French Lime Blossom

Iced Lemon and Lime

Ginger and Mandarin

Peony and Pink Pepper

Peruvian Rosewood

Summer Fruit Cocktail

#### **Dots and Roses Tin Collection**

- 60mm high x 75mm diameter
- 30 hours burn time
- RRP £8.50 (inc vat) per candle

**Dots and Roses** 

diameter

• RRP £13.99 (inc vat) per candle

**Classic Glass Collection** • 90mm high x 76mm