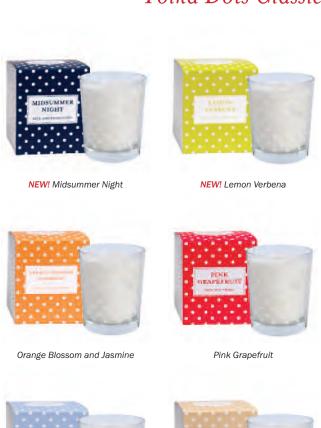

### Polka Dots Classic Glass Collection

### Polka Dots Classic Glass Collection

Blackcurrant and Rose

**NEW!** Sweet Pea

90mm high x 76mm diameter

• 40 hours burn time

Fresh Linen

• RRP £13.99 (inc vat) per candle

Strawberries and Cream

Lavender Breeze