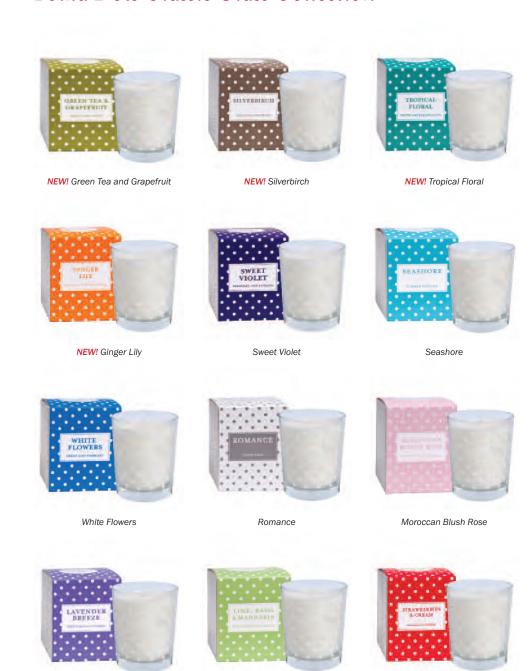

### Polka Dots Tin Collection

### Polka Dots Tin Collection

**NEW!** Green Tea and Grapefruit

**NEW!** Silverbirch

**NEW!** Tropical Floral

**NEW!** Midsummer Night

**NEW!** Lemon Verbena

**NEW!** Sweet Pea

**NEW!** Ginger Lily

Sweet Violet

Seashore

Orange Blossom and Jasmine

Pink Grapefruit

Blackcurrant and Rose

White Flowers

Romance

Moroccan Blush Rose

Fresh Linen

Cupcake

Fig and Cedar

Lavender Breeze

Lime, Basil and Mandarin

Strawberries and Cream

- 66mm high x 75mm diameter
- 30 hours burn time
- RRP £8.50 (inc vat) per candle

4