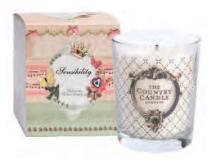

Silverbirch

Ginger Lily

Fresh Liner

Sweet Pea

Lemon Verbena

- 260mm high x 65mm diameter
- 100ml bottle lasts around 12 weeks
- RRP £14.99 (inc vat) each