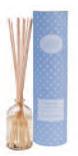

# Polka Dots Reed Diffuser Collection

New for 2012!

Fig and Ceda

Orange Blossom and Jasmine

Strawberries and Cream

Midsummer Night

Seashore

Moroccan Blush Rose

Silverbirch

Ginger Lily

Fresh Liner

Sweet Pea

Lemon Verbena

- 260mm high x 65mm diameter
- 100ml bottle lasts around 12 weeks
- RRP £14.99 (inc vat) each