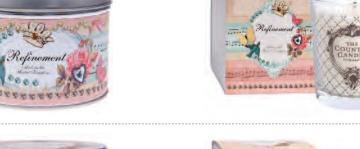

### Refinement — inspired by luxury travel

Inspired by luxury travel Refinement is first class, opening with bergamot, orange, galbanum and rockrose. Strong middle notes of jasmine, rose, lavender, patchouli and lily lead into musk, moss, sandalwood and vanilla with highlights of leather.