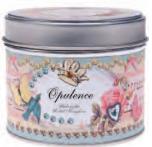

# Opulence — whimsical and spicy

This fanciful, whimsical fragrance captures rich spicy opening notes, mixed with anise and bitter lemon. The jasmine and orange blossom heart is surrounded by patchouli and sage clary with a trail of amber, vanilla and tonka.