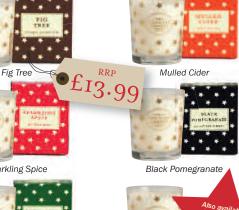

Thank You

Amazing Teacher

Chapel

Stem Ginger

Manor House

Orange, Cinnamon and Clove

Mandarin, Clove and Vanilla

Mulled Cider

Gingerbread

Black Pomegranate

Sparkling Spice

Bitter Vanilla

Fig Tree

Bay Leaves

Amber Glow

Evergreen Spice

### Superstars Classic Glass in Box Collection

Manor House

Orange, Cinnamon and Clove

Sparkling Spice