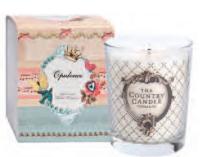

# Opulence — whimsical and spicy

This fanciful, whimsical fragrance captures rich spicy opening notes, mixed with anise and bitter lemon. The jasmine and orange blossom heart is surrounded by patchouli and sage clary with a trail of amber, vanilla and tonka.