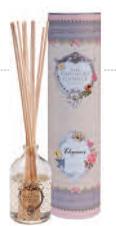

# Polka Dots Reed Diffuser Collection

New for 2012!

Fig and Ceda

Orange Blossom and Jasmine

Strawberries and Cream

Midsummer Night

Seashore

Moroccan Blush Rose

Silverbirch

Ginger Lily

Fresh Liner

Sweet Pea

Lemon Verbena

- 260mm high x 65mm diameter
- 100ml bottle lasts around 12 weeks
- RRP £14.99 (inc vat) each

### Elegance — a whiff of Edwardian London

This fragrance captures Edwardian London. Bright and fruity with opening notes of bergamot, lemon and orange, mixed spearmint, pineapple and a hint of spice. Vintage carnation, rose, jasmine, classic lily and clary sage make up the heart with musk, moss and amber finishing the base.